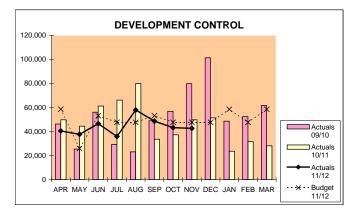

### **Development Services – November 2011 Commentary**

| Service                           | Variance to<br>date<br>£'000<br>(Minus is bad<br>news) | Forecast<br>Annual<br>Variance<br>£000 | Explanation of variance and action planned (including changes from previous month)                                                                                                                                                                                                                                                                      |
|-----------------------------------|--------------------------------------------------------|----------------------------------------|---------------------------------------------------------------------------------------------------------------------------------------------------------------------------------------------------------------------------------------------------------------------------------------------------------------------------------------------------------|
| Local<br>Development<br>Framework | 18                                                     | 13                                     | There is a variation in the salaries budget due to delay in filling a vacant post. This includes £8k towards corporate 11/12 savings.                                                                                                                                                                                                                   |
| Planning –<br>Appeals             | 5                                                      | -10                                    | The anticipated variance is due to forthcoming public inquiries (see note 2 below). It is difficult to predict final expenditure for the year at this stage as there are a number of appeals outstanding but an estimate has been made based on current information. There is an increase in the number of public inquiries compared with recent years. |
| Planning – Dev.<br>Control        | 13                                                     | 3                                      | Several staff worked reduced hours. Vacancy not filled at start of year and part of the saving is due to the Planning Service manager trial. Planning application fee income is consistent with the profiled budget but S106 and pre-application income is below expectation at present.                                                                |
| Cumulative<br>Salaries            | 51                                                     | 58                                     | Several staff worked reduced hours. Vacancy not filled at start of year. Variance is also due to the trial arrangement for the Planning Services Manager post.                                                                                                                                                                                          |

Future Issues/Risk Areas

1. Planning fee income trends are relatively volatile.

2. Anticipate extra costs from - public inquiries at Badgers Mount, Four Winds – Westerham, Scollops Farm, Ide Hill and a Judicial Review (Serpentine Road, Sevenoaks). Additional public inquiry at Edenbridge now planned for the end of the year – costs uncertain at present.