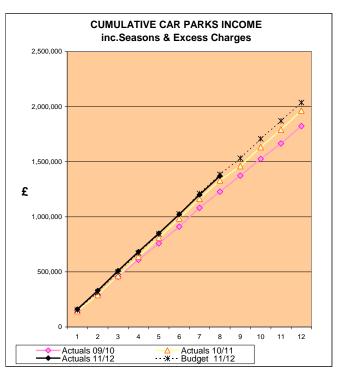

# Key Issues for the year to date

- 3. **Income** investment income is performing above target and is forecast to be better than budgeted at the year-end. This is due to higher than estimated balances and slightly higher rates being achieved during the year so far, and a favourable forecast is shown to reflect this improved position. However, looking forward the current rates being achieved are lower, with a consequent impact on returns.
- 4. Looking at the other main income sources, the position remains difficult. Car Park, Building Control, Land Charges, Development Control and On-street Parking income all continue to show adverse variances for the year to date.
- 5. Community Development external funding is ahead of profile, contributing to the favourable variance at present, but this will not have any impact on the year-end results.
- 6. **Pay costs** the favourable trend has continued and the underspend for the year to date is now £279,000. Almost all services are showing a small underspend; in some cases these are offset by agency staff costs (particularly Direct Services), but there are a number of favourable variances forecast for year-end.
- 7. Other Direct Services' results show an adverse variance of £101,000 compared to budget, due to increased fuel and waste disposal costs as well as a shortfall in income.

# Environmental & Operational Services – November 2011 Commentary

| Service                                   | Variance to<br>date<br>£'000<br>(Minus is<br>bad news) | Forecast<br>Annual<br>Variance<br>£000 | Explanation of variance and action planned (including changes from previous month)                                                                                                                                                                                                                                                                                                                                  |
|-------------------------------------------|--------------------------------------------------------|----------------------------------------|---------------------------------------------------------------------------------------------------------------------------------------------------------------------------------------------------------------------------------------------------------------------------------------------------------------------------------------------------------------------------------------------------------------------|
| Building Control                          | -52                                                    | -51                                    | Income £49,000 below budget profile for statutory work. Forecast total income for year £430,000 against an income budget of £480,000. Estimated £30,000 savings on structural checking budget. Budget includes income of £34,000 for sharing Building Control Manager with Tonbridge and Malling Borough Council on a 50:50 basis. This arrangement commenced on 3 <sup>rd</sup> October 2011, (£21,000 shortfall). |
| Car Parks                                 | -16                                                    | -10                                    | Income £14,000 below profile. NNDR charges for full year £13,000 over budget.                                                                                                                                                                                                                                                                                                                                       |
| CCTV                                      | -23                                                    | -30                                    | Budget contains £48,000 unidentified income, including contribution from Kent Police which will not be received. Savings on transmission costs.                                                                                                                                                                                                                                                                     |
| Clean Air                                 | 19                                                     |                                        | £20,000 for use of Consultants profiled to have been spent, but will be spent later in the year.                                                                                                                                                                                                                                                                                                                    |
| On-Street Parking                         | -43                                                    | -25                                    | Income £17,000 below profile due mainly to pay tickets and penalty charge notice income. Expenditure incurred with implementing the Knockholt Station pay and display scheme which will be offset by income from the scheme from the remainder of the financial year.                                                                                                                                               |
| Licensing<br>Partnership Hub<br>(Trading) | 21                                                     | 10                                     | Savings on hub costs for full year estimated at £32,000, of which SDC's 'share' approximately £10,000. ( <i>This saving is reflected within the budget heading "Licensing Regime" on the statement – Finance</i> ).                                                                                                                                                                                                 |
| Licensing Regime                          | -17                                                    | -30                                    | Budget contains £30,000 income, (£22,000 profiled), for bringing two new partners into the Licensing Partnership – new partners not yet identified. (Includes £10k as SDC share of hub costs – Finance).                                                                                                                                                                                                            |
| Parks &<br>Recreation<br>Grounds          | -24                                                    | -20                                    | Budget contains additional £20,000 income from Hollybush Bowls Club for rent to reflect actual cost of maintaining Bowls Green, (or the transfer of the Green with full maintenance liability). Negotiations underway and transfer agreed, in principle, but not to take effect until April 2012. Other additional costs offset by savings on Estate Management grounds and Parks Rural budgets.                    |
| Parks – Rural                             | 21                                                     | 25                                     | Small savings over a number of budget headings.                                                                                                                                                                                                                                                                                                                                                                     |
| Public Health                             | -51                                                    | -70                                    | Budget continues £100,000 savings for implementation of shared working agreement with Dartford Borough Council, (£8,333/month). Implementation will not be achieved until April 2012. Some savings achieved on this budget by not filling vacant posts pending shared working agreement.                                                                                                                            |
| Refuse Collection                         | 78                                                     | 50                                     | Income £60,000 above profile for recycling credits and recycled material. Second quarter income now received. Some income in 2011/12 not booked back into old year, (actual income received higher than estimated income to be booked back). Additional expenditure required to maintain weekly collections over Christmas/New Year period, (working three Bank Holidays).                                          |