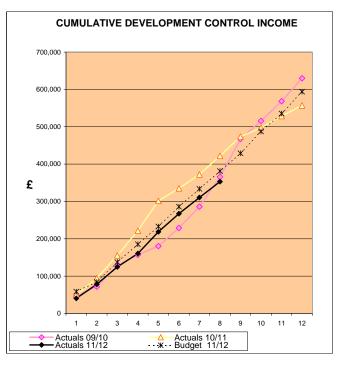

### **Development Services – November 2011 Commentary**

| Service                           | Variance to<br>date<br>£'000<br>(Minus is bad<br>news) | Forecast<br>Annual<br>Variance<br>£000 | Explanation of variance and action planned (including changes from previous month)                                                                                                                                                                                                                                                                      |
|-----------------------------------|--------------------------------------------------------|----------------------------------------|---------------------------------------------------------------------------------------------------------------------------------------------------------------------------------------------------------------------------------------------------------------------------------------------------------------------------------------------------------|
| Local<br>Development<br>Framework | 18                                                     | 13                                     | There is a variation in the salaries budget due to delay in filling a vacant post. This includes £8k towards corporate 11/12 savings.                                                                                                                                                                                                                   |
| Planning –<br>Appeals             | 5                                                      | -10                                    | The anticipated variance is due to forthcoming public inquiries (see note 2 below). It is difficult to predict final expenditure for the year at this stage as there are a number of appeals outstanding but an estimate has been made based on current information. There is an increase in the number of public inquiries compared with recent years. |
| Planning – Dev.<br>Control        | 13                                                     | 3                                      | Several staff worked reduced hours. Vacancy not filled at start of year and part of the saving is due to the Planning Service manager trial. Planning application fee income is consistent with the profiled budget but S106 and pre-application income is below expectation at present.                                                                |
| Cumulative<br>Salaries            | 51                                                     | 58                                     | Several staff worked reduced hours. Vacancy not filled at start of year. Variance is also due to the trial arrangement for the Planning Services Manager post.                                                                                                                                                                                          |

Future Issues/Risk Areas

1. Planning fee income trends are relatively volatile.

2. Anticipate extra costs from - public inquiries at Badgers Mount, Four Winds – Westerham, Scollops Farm, Ide Hill and a Judicial Review (Serpentine Road, Sevenoaks). Additional public inquiry at Edenbridge now planned for the end of the year – costs uncertain at present.