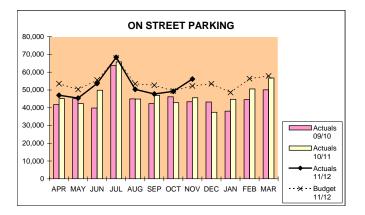

# Environmental & Operational Services – November 2011 Commentary

| Service                                   | Variance to<br>date<br>£'000<br>(Minus is<br>bad news) | Forecast<br>Annual<br>Variance<br>£000 | Explanation of variance and action planned (including changes from previous month)                                                                                                                                                                                                                                                                                                                                  |
|-------------------------------------------|--------------------------------------------------------|----------------------------------------|---------------------------------------------------------------------------------------------------------------------------------------------------------------------------------------------------------------------------------------------------------------------------------------------------------------------------------------------------------------------------------------------------------------------|
| Building Control                          | -52                                                    | -51                                    | Income £49,000 below budget profile for statutory work. Forecast total income for year £430,000 against an income budget of £480,000. Estimated £30,000 savings on structural checking budget. Budget includes income of £34,000 for sharing Building Control Manager with Tonbridge and Malling Borough Council on a 50:50 basis. This arrangement commenced on 3 <sup>rd</sup> October 2011, (£21,000 shortfall). |
| Car Parks                                 | -16                                                    | -10                                    | Income £14,000 below profile. NNDR charges for full year £13,000 over budget.                                                                                                                                                                                                                                                                                                                                       |
| CCTV                                      | -23                                                    | -30                                    | Budget contains £48,000 unidentified income, including contribution from Kent Police which will not be received. Savings on transmission costs.                                                                                                                                                                                                                                                                     |
| Clean Air                                 | 19                                                     |                                        | £20,000 for use of Consultants profiled to have been spent, but will be spent later in the year.                                                                                                                                                                                                                                                                                                                    |
| On-Street Parking                         | -43                                                    | -25                                    | Income £17,000 below profile due mainly to pay tickets and penalty charge notice income. Expenditure incurred with implementing the Knockholt Station pay and display scheme which will be offset by income from the scheme from the remainder of the financial year.                                                                                                                                               |
| Licensing<br>Partnership Hub<br>(Trading) | 21                                                     | 10                                     | Savings on hub costs for full year estimated at £32,000, of which SDC's 'share' approximately £10,000. ( <i>This saving is reflected within the budget heading "Licensing Regime" on the statement – Finance</i> ).                                                                                                                                                                                                 |
| Licensing Regime                          | -17                                                    | -30                                    | Budget contains £30,000 income, (£22,000 profiled), for bringing two new partners into the Licensing Partnership – new partners not yet identified. (Includes £10k as SDC share of hub costs – Finance).                                                                                                                                                                                                            |
| Parks &<br>Recreation<br>Grounds          | -24                                                    | -20                                    | Budget contains additional £20,000 income from Hollybush Bowls Club for rent to reflect actual cost of maintaining Bowls Green, (or the transfer of the Green with full maintenance liability). Negotiations underway and transfer agreed, in principle, but not to take effect until April 2012. Other additional costs offset by savings on Estate Management grounds and Parks Rural budgets.                    |
| Parks – Rural                             | 21                                                     | 25                                     | Small savings over a number of budget headings.                                                                                                                                                                                                                                                                                                                                                                     |
| Public Health                             | -51                                                    | -70                                    | Budget continues £100,000 savings for implementation of shared working agreement with Dartford Borough Council, (£8,333/month). Implementation will not be achieved until April 2012. Some savings achieved on this budget by not filling vacant posts pending shared working agreement.                                                                                                                            |
| Refuse Collection                         | 78                                                     | 50                                     | Income £60,000 above profile for recycling credits and recycled material. Second quarter income now received. Some income in 2011/12 not booked back into old year, (actual income received higher than estimated income to be booked back). Additional expenditure required to maintain weekly collections over Christmas/New Year period, (working three Bank Holidays).                                          |