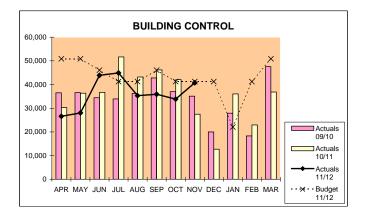

# Environmental & Operational Services – November 2011 Commentary

| Service                                   | Variance to<br>date<br>£'000<br>(Minus is<br>bad news) | Forecast<br>Annual<br>Variance<br>£000 | Explanation of variance and action planned (including changes from previous month)                                                                                                                                                                                                                                                                                                                                  |
|-------------------------------------------|--------------------------------------------------------|----------------------------------------|---------------------------------------------------------------------------------------------------------------------------------------------------------------------------------------------------------------------------------------------------------------------------------------------------------------------------------------------------------------------------------------------------------------------|
| Building Control                          | -52                                                    | -51                                    | Income £49,000 below budget profile for statutory work. Forecast total income for year £430,000 against an income budget of £480,000. Estimated £30,000 savings on structural checking budget. Budget includes income of £34,000 for sharing Building Control Manager with Tonbridge and Malling Borough Council on a 50:50 basis. This arrangement commenced on 3 <sup>rd</sup> October 2011, (£21,000 shortfall). |
| Car Parks                                 | -16                                                    | -10                                    | Income £14,000 below profile. NNDR charges for full year £13,000 over budget.                                                                                                                                                                                                                                                                                                                                       |
| CCTV                                      | -23                                                    | -30                                    | Budget contains £48,000 unidentified income, including contribution from Kent Police which will not be received. Savings on transmission costs.                                                                                                                                                                                                                                                                     |
| Clean Air                                 | 19                                                     |                                        | £20,000 for use of Consultants profiled to have been spent, but will be spent later in the year.                                                                                                                                                                                                                                                                                                                    |
| On-Street Parking                         | -43                                                    | -25                                    | Income £17,000 below profile due mainly to pay tickets and penalty charge notice income. Expenditure incurred with implementing the Knockholt Station pay and display scheme which will be offset by income from the scheme from the remainder of the financial year.                                                                                                                                               |
| Licensing<br>Partnership Hub<br>(Trading) | 21                                                     | 10                                     | Savings on hub costs for full year estimated at £32,000, of which SDC's 'share' approximately £10,000. ( <i>This saving is reflected within the budget heading "Licensing Regime" on the statement – Finance</i> ).                                                                                                                                                                                                 |
| Licensing Regime                          | -17                                                    | -30                                    | Budget contains £30,000 income, (£22,000 profiled), for bringing two new partners into the Licensing Partnership – new partners not yet identified. (Includes £10k as SDC share of hub costs – Finance).                                                                                                                                                                                                            |
| Parks &<br>Recreation<br>Grounds          | -24                                                    | -20                                    | Budget contains additional £20,000 income from Hollybush Bowls Club for rent to reflect actual cost of maintaining Bowls Green, (or the transfer of the Green with full maintenance liability). Negotiations underway and transfer agreed, in principle, but not to take effect until April 2012. Other additional costs offset by savings on Estate Management grounds and Parks Rural budgets.                    |
| Parks – Rural                             | 21                                                     | 25                                     | Small savings over a number of budget headings.                                                                                                                                                                                                                                                                                                                                                                     |
| Public Health                             | -51                                                    | -70                                    | Budget continues £100,000 savings for implementation of shared working agreement with Dartford Borough Council, (£8,333/month). Implementation will not be achieved until April 2012. Some savings achieved on this budget by not filling vacant posts pending shared working agreement.                                                                                                                            |
| Refuse Collection                         | 78                                                     | 50                                     | Income £60,000 above profile for recycling credits and recycled material. Second quarter income now received. Some income in 2011/12 not booked back into old year, (actual income received higher than estimated income to be booked back). Additional expenditure required to maintain weekly collections over Christmas/New Year period, (working three Bank Holidays).                                          |