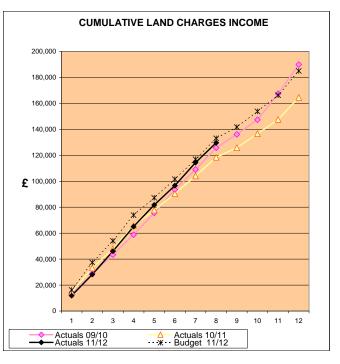

### Future Issues/Risk Areas

Income from land charges searches (budget of £185k) remains a very high risk area. National legal action now underway in relation to Personal Search companies recouping monies expended under previous legislation.