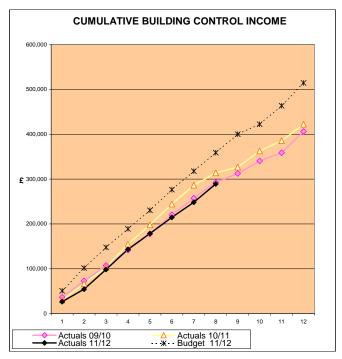

# Environmental & Operational Services – November 2011 Commentary

| Service                                   | Variance to<br>date<br>£'000<br>(Minus is<br>bad news) | Forecast<br>Annual<br>Variance<br>£000 | Explanation of variance and action planned (including changes from previous month)                                                                                                                                                                                                                                                                                                                                  |
|-------------------------------------------|--------------------------------------------------------|----------------------------------------|---------------------------------------------------------------------------------------------------------------------------------------------------------------------------------------------------------------------------------------------------------------------------------------------------------------------------------------------------------------------------------------------------------------------|
| Building Control                          | -52                                                    | -51                                    | Income £49,000 below budget profile for statutory work. Forecast total income for year £430,000 against an income budget of £480,000. Estimated £30,000 savings on structural checking budget. Budget includes income of £34,000 for sharing Building Control Manager with Tonbridge and Malling Borough Council on a 50:50 basis. This arrangement commenced on 3 <sup>rd</sup> October 2011, (£21,000 shortfall). |
| Car Parks                                 | -16                                                    | -10                                    | Income £14,000 below profile. NNDR charges for full year £13,000 over budget.                                                                                                                                                                                                                                                                                                                                       |
| CCTV                                      | -23                                                    | -30                                    | Budget contains £48,000 unidentified income, including contribution from Kent Police which will not be received. Savings on transmission costs.                                                                                                                                                                                                                                                                     |
| Clean Air                                 | 19                                                     |                                        | £20,000 for use of Consultants profiled to have been spent, but will be spent later in the year.                                                                                                                                                                                                                                                                                                                    |
| On-Street Parking                         | -43                                                    | -25                                    | Income £17,000 below profile due mainly to pay tickets and penalty charge notice income. Expenditure incurred with implementing the Knockholt Station pay and display scheme which will be offset by income from the scheme from the remainder of the financial year.                                                                                                                                               |
| Licensing<br>Partnership Hub<br>(Trading) | 21                                                     | 10                                     | Savings on hub costs for full year estimated at £32,000, of which SDC's 'share' approximately £10,000. ( <i>This saving is reflected within the budget heading "Licensing Regime" on the statement – Finance</i> ).                                                                                                                                                                                                 |
| Licensing Regime                          | -17                                                    | -30                                    | Budget contains £30,000 income, (£22,000 profiled), for bringing two new partners into the Licensing Partnership – new partners not yet identified. (Includes £10k as SDC share of hub costs – Finance).                                                                                                                                                                                                            |
| Parks &<br>Recreation<br>Grounds          | -24                                                    | -20                                    | Budget contains additional £20,000 income from Hollybush Bowls Club for rent to reflect actual cost of maintaining Bowls Green, (or the transfer of the Green with full maintenance liability). Negotiations underway and transfer agreed, in principle, but not to take effect until April 2012. Other additional costs offset by savings on Estate Management grounds and Parks Rural budgets.                    |
| Parks – Rural                             | 21                                                     | 25                                     | Small savings over a number of budget headings.                                                                                                                                                                                                                                                                                                                                                                     |
| Public Health                             | -51                                                    | -70                                    | Budget continues £100,000 savings for implementation of shared working agreement with Dartford Borough Council, (£8,333/month). Implementation will not be achieved until April 2012. Some savings achieved on this budget by not filling vacant posts pending shared working agreement.                                                                                                                            |
| Refuse Collection                         | 78                                                     | 50                                     | Income £60,000 above profile for recycling credits and recycled material. Second quarter income now received. Some income in 2011/12 not booked back into old year, (actual income received higher than estimated income to be booked back). Additional expenditure required to maintain weekly collections over Christmas/New Year period, (working three Bank Holidays).                                          |