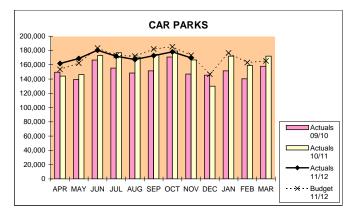

# Key Issues for the year to date

- 3. **Income** investment income is performing above target and is forecast to be better than budgeted at the year-end. This is due to higher than estimated balances and slightly higher rates being achieved during the year so far, and a favourable forecast is shown to reflect this improved position. However, looking forward the current rates being achieved are lower, with a consequent impact on returns.
- 4. Looking at the other main income sources, the position remains difficult. Car Park, Building Control, Land Charges, Development Control and On-street Parking income all continue to show adverse variances for the year to date.
- 5. Community Development external funding is ahead of profile, contributing to the favourable variance at present, but this will not have any impact on the year-end results.
- 6. **Pay costs** the favourable trend has continued and the underspend for the year to date is now £279,000. Almost all services are showing a small underspend; in some cases these are offset by agency staff costs (particularly Direct Services), but there are a number of favourable variances forecast for year-end.
- 7. Other Direct Services' results show an adverse variance of £101,000 compared to budget, due to increased fuel and waste disposal costs as well as a shortfall in income.

# Environmental & Operational Services – November 2011 Commentary

| Service                                   | Variance to<br>date<br>£'000<br>(Minus is<br>bad news) | Forecast<br>Annual<br>Variance<br>£000 | Explanation of variance and action planned (including changes from previous month)                                                                                                                                                                                                                                                                                                                                  |
|-------------------------------------------|--------------------------------------------------------|----------------------------------------|---------------------------------------------------------------------------------------------------------------------------------------------------------------------------------------------------------------------------------------------------------------------------------------------------------------------------------------------------------------------------------------------------------------------|
| Building Control                          | -52                                                    | -51                                    | Income £49,000 below budget profile for statutory work. Forecast total income for year £430,000 against an income budget of £480,000. Estimated £30,000 savings on structural checking budget. Budget includes income of £34,000 for sharing Building Control Manager with Tonbridge and Malling Borough Council on a 50:50 basis. This arrangement commenced on 3 <sup>rd</sup> October 2011, (£21,000 shortfall). |
| Car Parks                                 | -16                                                    | -10                                    | Income £14,000 below profile. NNDR charges for full year £13,000 over budget.                                                                                                                                                                                                                                                                                                                                       |
| CCTV                                      | -23                                                    | -30                                    | Budget contains £48,000 unidentified income, including contribution from Kent Police which will not be received. Savings on transmission costs.                                                                                                                                                                                                                                                                     |
| Clean Air                                 | 19                                                     |                                        | £20,000 for use of Consultants profiled to have been spent, but will be spent later in the year.                                                                                                                                                                                                                                                                                                                    |
| On-Street Parking                         | -43                                                    | -25                                    | Income £17,000 below profile due mainly to pay tickets and penalty charge notice income. Expenditure incurred with implementing the Knockholt Station pay and display scheme which will be offset by income from the scheme from the remainder of the financial year.                                                                                                                                               |
| Licensing<br>Partnership Hub<br>(Trading) | 21                                                     | 10                                     | Savings on hub costs for full year estimated at £32,000, of which SDC's 'share' approximately £10,000. ( <i>This saving is reflected within the budget heading "Licensing Regime" on the statement – Finance</i> ).                                                                                                                                                                                                 |
| Licensing Regime                          | -17                                                    | -30                                    | Budget contains £30,000 income, (£22,000 profiled), for bringing two new partners into the Licensing Partnership – new partners not yet identified. (Includes £10k as SDC share of hub costs – Finance).                                                                                                                                                                                                            |
| Parks &<br>Recreation<br>Grounds          | -24                                                    | -20                                    | Budget contains additional £20,000 income from Hollybush Bowls Club for rent to reflect actual cost of maintaining Bowls Green, (or the transfer of the Green with full maintenance liability). Negotiations underway and transfer agreed, in principle, but not to take effect until April 2012. Other additional costs offset by savings on Estate Management grounds and Parks Rural budgets.                    |
| Parks – Rural                             | 21                                                     | 25                                     | Small savings over a number of budget headings.                                                                                                                                                                                                                                                                                                                                                                     |
| Public Health                             | -51                                                    | -70                                    | Budget continues £100,000 savings for implementation of shared working agreement with Dartford Borough Council, (£8,333/month). Implementation will not be achieved until April 2012. Some savings achieved on this budget by not filling vacant posts pending shared working agreement.                                                                                                                            |
| Refuse Collection                         | 78                                                     | 50                                     | Income £60,000 above profile for recycling credits and recycled material. Second quarter income now received. Some income in 2011/12 not booked back into old year, (actual income received higher than estimated income to be booked back). Additional expenditure required to maintain weekly collections over Christmas/New Year period, (working three Bank Holidays).                                          |