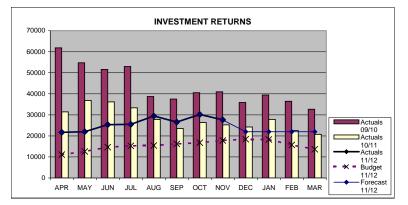

# Key Issues for the year to date

- 3. **Income** investment income is performing above target and is forecast to be better than budgeted at the year-end. This is due to higher than estimated balances and slightly higher rates being achieved during the year so far, and a favourable forecast is shown to reflect this improved position. However, looking forward the current rates being achieved are lower, with a consequent impact on returns.
- 4. Looking at the other main income sources, the position remains difficult. Car Park, Building Control, Land Charges, Development Control and On-street Parking income all continue to show adverse variances for the year to date.
- 5. Community Development external funding is ahead of profile, contributing to the favourable variance at present, but this will not have any impact on the year-end results.
- 6. **Pay costs** the favourable trend has continued and the underspend for the year to date is now £279,000. Almost all services are showing a small underspend; in some cases these are offset by agency staff costs (particularly Direct Services), but there are a number of favourable variances forecast for year-end.
- 7. Other Direct Services' results show an adverse variance of £101,000 compared to budget, due to increased fuel and waste disposal costs as well as a shortfall in income.

# Year End Forecast

8. The year-end position is forecast to be £57,000 better than budget, similar to the previous month. Adverse variances have been forecast to reflect the adverse position for Direct Services to date, and the fact that some savings from partnership working will be achieved later than originally planned. Adverse forecasts are also shown for variable income sources such as Building Control and On-street parking. Favourable variances have been forecast for investment income and against some salary budgets.

Future Issues/Risk Areas

Investment income - number of counterparties with AA- or better ratings has fallen by three; the remaining options for placing the Council's investments are few and the interest rate likely to be achieved reduced.