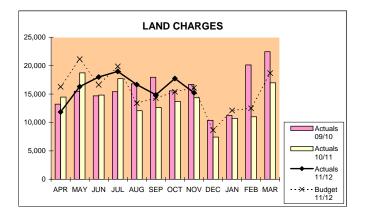

### Future Issues/Risk Areas

Income from land charges searches (budget of £185k) remains a very high risk area. National legal action now underway in relation to Personal Search companies recouping monies expended under previous legislation.