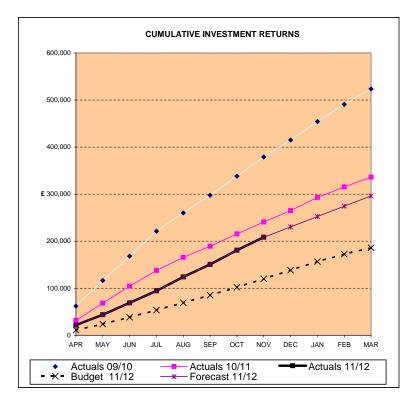

# Key Issues for the year to date

- 3. **Income** investment income is performing above target and is forecast to be better than budgeted at the year-end. This is due to higher than estimated balances and slightly higher rates being achieved during the year so far, and a favourable forecast is shown to reflect this improved position. However, looking forward the current rates being achieved are lower, with a consequent impact on returns.
- 4. Looking at the other main income sources, the position remains difficult. Car Park, Building Control, Land Charges, Development Control and On-street Parking income all continue to show adverse variances for the year to date.
- 5. Community Development external funding is ahead of profile, contributing to the favourable variance at present, but this will not have any impact on the year-end results.
- 6. **Pay costs** the favourable trend has continued and the underspend for the year to date is now £279,000. Almost all services are showing a small underspend; in some cases these are offset by agency staff costs (particularly Direct Services), but there are a number of favourable variances forecast for year-end.
- 7. Other Direct Services' results show an adverse variance of £101,000 compared to budget, due to increased fuel and waste disposal costs as well as a shortfall in income.

# Year End Forecast

8. The year-end position is forecast to be £57,000 better than budget, similar to the previous month. Adverse variances have been forecast to reflect the adverse position for Direct Services to date, and the fact that some savings from partnership working will be achieved later than originally planned. Adverse forecasts are also shown for variable income sources such as Building Control and On-street parking. Favourable variances have been forecast for investment income and against some salary budgets.

Future Issues/Risk Areas

Investment income - number of counterparties with AA- or better ratings has fallen by three; the remaining options for placing the Council's investments are few and the interest rate likely to be achieved reduced.