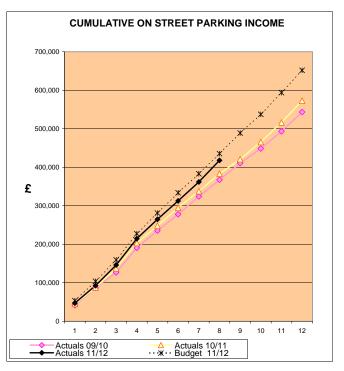

# Environmental & Operational Services – November 2011 Commentary

| Service                                   | Variance to<br>date<br>£'000<br>(Minus is<br>bad news) | Forecast<br>Annual<br>Variance<br>£000 | Explanation of variance and action planned (including changes from previous month)                                                                                                                                                                                                                                                                                                                                  |
|-------------------------------------------|--------------------------------------------------------|----------------------------------------|---------------------------------------------------------------------------------------------------------------------------------------------------------------------------------------------------------------------------------------------------------------------------------------------------------------------------------------------------------------------------------------------------------------------|
| Building Control                          | -52                                                    | -51                                    | Income £49,000 below budget profile for statutory work. Forecast total income for year £430,000 against an income budget of £480,000. Estimated £30,000 savings on structural checking budget. Budget includes income of £34,000 for sharing Building Control Manager with Tonbridge and Malling Borough Council on a 50:50 basis. This arrangement commenced on 3 <sup>rd</sup> October 2011, (£21,000 shortfall). |
| Car Parks                                 | -16                                                    | -10                                    | Income £14,000 below profile. NNDR charges for full year £13,000 over budget.                                                                                                                                                                                                                                                                                                                                       |
| CCTV                                      | -23                                                    | -30                                    | Budget contains £48,000 unidentified income, including contribution from Kent Police which will not be received. Savings on transmission costs.                                                                                                                                                                                                                                                                     |
| Clean Air                                 | 19                                                     |                                        | £20,000 for use of Consultants profiled to have been spent, but will be spent later in the year.                                                                                                                                                                                                                                                                                                                    |
| On-Street Parking                         | -43                                                    | -25                                    | Income £17,000 below profile due mainly to pay tickets and penalty charge notice income. Expenditure incurred with implementing the Knockholt Station pay and display scheme which will be offset by income from the scheme from the remainder of the financial year.                                                                                                                                               |
| Licensing<br>Partnership Hub<br>(Trading) | 21                                                     | 10                                     | Savings on hub costs for full year estimated at £32,000, of which SDC's 'share' approximately £10,000. ( <i>This saving is reflected within the budget heading "Licensing Regime" on the statement – Finance</i> ).                                                                                                                                                                                                 |
| Licensing Regime                          | -17                                                    | -30                                    | Budget contains £30,000 income, (£22,000 profiled), for bringing two new partners into the Licensing Partnership – new partners not yet identified. (Includes £10k as SDC share of hub costs – Finance).                                                                                                                                                                                                            |
| Parks &<br>Recreation<br>Grounds          | -24                                                    | -20                                    | Budget contains additional £20,000 income from Hollybush Bowls Club for rent to reflect actual cost of maintaining Bowls Green, (or the transfer of the Green with full maintenance liability). Negotiations underway and transfer agreed, in principle, but not to take effect until April 2012. Other additional costs offset by savings on Estate Management grounds and Parks Rural budgets.                    |
| Parks – Rural                             | 21                                                     | 25                                     | Small savings over a number of budget headings.                                                                                                                                                                                                                                                                                                                                                                     |
| Public Health                             | -51                                                    | -70                                    | Budget continues £100,000 savings for implementation of shared working agreement with Dartford Borough Council, (£8,333/month). Implementation will not be achieved until April 2012. Some savings achieved on this budget by not filling vacant posts pending shared working agreement.                                                                                                                            |
| Refuse Collection                         | 78                                                     | 50                                     | Income £60,000 above profile for recycling credits and recycled material. Second quarter income now received. Some income in 2011/12 not booked back into old year, (actual income received higher than estimated income to be booked back). Additional expenditure required to maintain weekly collections over Christmas/New Year period, (working three Bank Holidays).                                          |