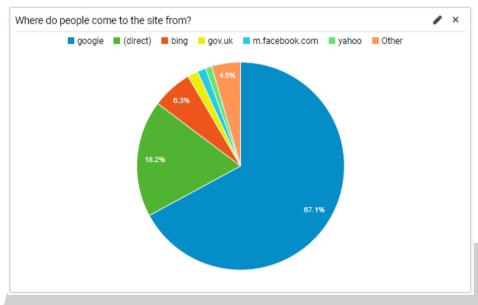

|
| 6.50                                     |                     |
| Avg for View: 6.50 (0.00%)               |                     |

### 1 Jul - 31 Dec 2018

| Total number of visits (sessions)        |                   |
|------------------------------------------|-------------------|
| 300,483<br>% of Total: 100.00% (300,483) |                   |
| Total website users                      |                   |
| 155,840<br>% of Total: 100.00% (155,840) | alterest annumber |
| Average no. of pages viewed per visit    |                   |
| 6.72<br>Avg for View: 6.72 (0.00%)       |                   |

## What device are people using?





### 1 Jan - 30 Jun 2018



### 1 Jul- 31 Dec 2018



# Where do people come to the site from?





### 1 Jan - 30 Jun 2018



#### 1 Jul - 31 Dec 2018



### **Top 25 most visited pages**



Agenda Item 8

### 1 January – 31 December 2018

| Page                                                                                         | Pageviews |        | Avg. Time on<br>Page (secs) | Entrances | % Exit          |
|----------------------------------------------------------------------------------------------|-----------|--------|-----------------------------|-----------|-----------------|
| 1www.sevenoaks.gov.uk/                                                                       | 329,791   |        |                             |           |                 |
| 2www.sevenoaks.gov.uk/info/20013/planning_applications/14/view_a_planning_application_file   | 230,221   |        |                             |