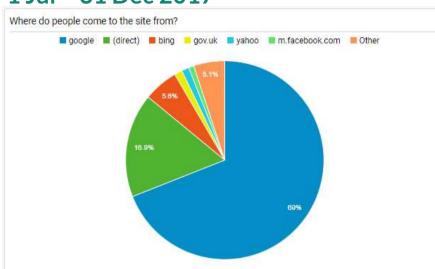

ages viewed per visit    |                     |
| 6.50                                     |                     |
| Avg for View: 6.50 (0.00%)               |                     |

### 1 Jul - 31 Dec 2018

| Total number of visits (sessions)        |                   |
|------------------------------------------|-------------------|
| 300,483<br>% of Total: 100.00% (300,483) |                   |
| Total website users                      |                   |
| 155,840<br>% of Total: 100.00% (155,840) | alterest annumber |
| Average no. of pages viewed per visit    |                   |
| 6.72<br>Avg for View: 6.72 (0.00%)       |                   |

## What device are people using?





### 1 Jan - 30 Jun 2018



### 1 Jul- 31 Dec 2018



# Where do people come to the site from?





### 1 Jan - 30 Jun 2018



#### 1 Jul - 31 Dec 2018



### **Top 25 most visited pages**



Agenda Item 8

### 1 January – 31 December 2018

| Page                                                                                         | Pageviews |        | Avg. Time on<br>Page (secs) | Entrances | % Exit          |
|----------------------------------------------------------------------------------------------|-----------|--------|-----------------------------|-----------|-----------------|
| 1www.sevenoaks.gov.uk/                                                                       | 329,791   |        |                             |           |                 |
| 2www.sevenoaks.gov.uk/info/20013/planning_applications/14/view_a_planning_application_file   | 230,221   |        |