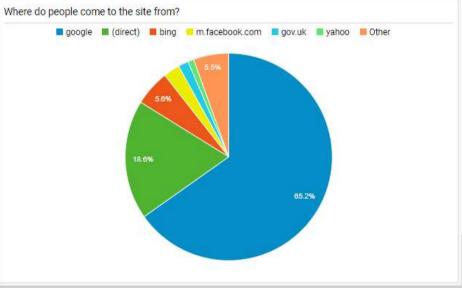

|                     |
| Avg for View: 6.50 (0.00%)               |                     |

### 1 Jul - 31 Dec 2018

| Total number of visits (sessions)        |                   |
|------------------------------------------|-------------------|
| 300,483<br>% of Total: 100.00% (300,483) |                   |
| Total website users                      |                   |
| 155,840<br>% of Total: 100.00% (155,840) | alterest annumber |
| Average no. of pages viewed per visit    |                   |
| 6.72<br>Avg for View: 6.72 (0.00%)       |                   |

## What device are people using?





### 1 Jan - 30 Jun 2018



### 1 Jul- 31 Dec 2018



# Where do people come to the site from?





### 1 Jan - 30 Jun 2018



#### 1 Jul - 31 Dec 2018



### **Top 25 most visited pages**



Agenda Item 8

### 1 January – 31 December 2018

| Page                                                                                         | Pageviews |        | Avg. Time on<br>Page (secs) | Entrances | % Exit          |
|----------------------------------------------------------------------------------------------|-----------|--------|-----------------------------|-----------|-----------------|
| 1www.sevenoaks.gov.uk/                                                                       | 329,791   |        |                             |           |                 |
| 2www.sevenoaks.gov.uk/info/20013/planning_applications/14/view_a_planning_application_file   | 230,221   |        |                             |           | 36.47%          |