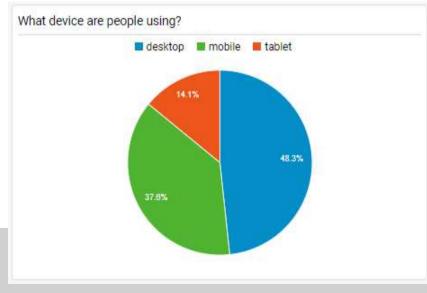

| hunantestheathane   |
| Average no. of pages viewed per visit    |                     |
| 6.50                                     |                     |
| Avg for View: 6.50 (0.00%)               |                     |

### 1 Jul - 31 Dec 2018

| Total number of visits (sessions)        |                   |
|------------------------------------------|-------------------|
| 300,483<br>% of Total: 100.00% (300,483) |                   |
| Total website users                      |                   |
| 155,840<br>% of Total: 100.00% (155,840) | alterest annumber |
| Average no. of pages viewed per visit    |                   |
| 6.72<br>Avg for View: 6.72 (0.00%)       |                   |

## What device are people using?





### 1 Jan - 30 Jun 2018



### 1 Jul- 31 Dec 2018



# Where do people come to the site from?





### 1 Jan - 30 Jun 2018



#### 1 Jul - 31 Dec 2018



### **Top 25 most visited pages**



Agenda Item 8

### 1 January – 31 December 2018

| Page                                                                                         | Pageviews |        | Avg. Time on<br>Page (secs) | Entrances | % Exit          |
|----------------------------------------------------------------------------------------------|-----------|--------|-----------------------------|-----------|-----------------|
| 1www.sevenoaks.gov.uk/                                                                       | 329,791   |        |                             |           |                 |
| 2www.sevenoaks.gov.uk/info/20013/planning_applications/14/view_a_planning_a