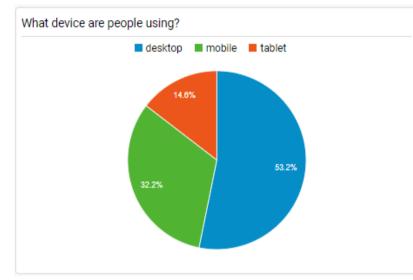

|
| % of Total: 100.00% (148,941)            | hunantestheathane   |
| Average no. of pages viewed per visit    |                     |
| 6.50                                     |                     |
| Avg for View: 6.50 (0.00%)               |                     |

### 1 Jul - 31 Dec 2018

| Total number of visits (sessions)        |                   |
|------------------------------------------|-------------------|
| 300,483<br>% of Total: 100.00% (300,483) |                   |
| Total website users                      |                   |
| 155,840<br>% of Total: 100.00% (155,840) | alterest annumber |
| Average no. of pages viewed per visit    |                   |
| 6.72<br>Avg for View: 6.72 (0.00%)       |                   |

## What device are people using?





### 1 Jan - 30 Jun 2018



### 1 Jul- 31 Dec 2018



# Where do people come to the site from?





### 1 Jan - 30 Jun 2018



#### 1 Jul - 31 Dec 2018



### **Top 25 most visited pages**



Agenda Item 8

### 1 January – 31 December 2018

| Page                                                                                         | Pageviews |        | Avg. Time on<br>Page (secs) | Entrances | % Exit          |
|----------------------------------------------------------------------------------------------|-----------|--------|-----------------------------|-----------|-----------------|
| 1www.sevenoaks.gov.uk/                                                                       | 329,791   |        |                             |           |                 |
| 2www.sevenoaks.gov.uk/