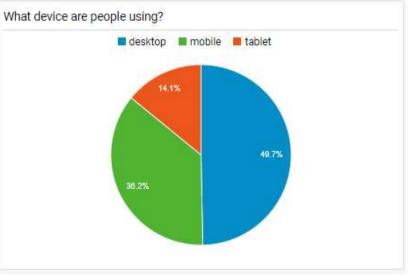

100.00% (148,941)            | hunantestheathane   |
| Average no. of pages viewed per visit    |                     |
| 6.50                                     |                     |
| Avg for View: 6.50 (0.00%)               |                     |

### 1 Jul - 31 Dec 2018

| Total number of visits (sessions)        |                   |
|------------------------------------------|-------------------|
| 300,483<br>% of Total: 100.00% (300,483) |                   |
| Total website users                      |                   |
| 155,840<br>% of Total: 100.00% (155,840) | alterest annumber |
| Average no. of pages viewed per visit    |                   |
| 6.72<br>Avg for View: 6.72 (0.00%)       |                   |

## What device are people using?





### 1 Jan - 30 Jun 2018



### 1 Jul- 31 Dec 2018



# Where do people come to the site from?





### 1 Jan - 30 Jun 2018



#### 1 Jul - 31 Dec 2018



### **Top 25 most visited pages**



Agenda Item 8

### 1 January – 31 December 2018

| Page                                                                                         | Pageviews |        | Avg. Time on<br>Page (secs) | Entrances | % Exit          |
|----------------------------------------------------------------------------------------------|-----------|--------|-----------------------------|-----------|-----------------|
| 1www.sevenoaks.gov.uk/                                                                       | 329,791   |        |                             |           |                 |
| 2www.sevenoaks.gov.uk/info/20013/planning_applica