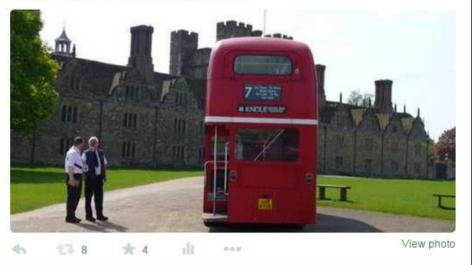

### **NEWSLETTERS AND SOCIAL MEDIA**

Visit Kent 228 likes - 99 talking about this

Visit Kent @VisitKent · Apr 16 This Saturday on Sevenoaks High Street tweet your selfies with the red bus! Use #SimplySevenoaks to enter prize draw!