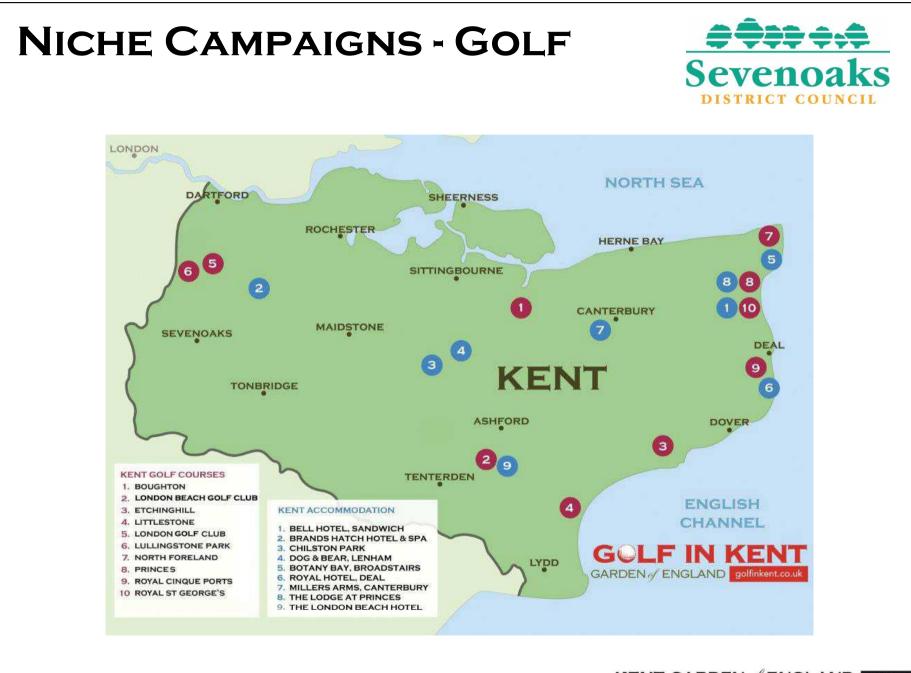

### NICHE CAMPAIGNS - GOLF

Raise awareness of Kent as a golf destination through:

- PR
- TRADE
- CONSUMER MARKETING
- PARTNERSHIP

### RESULTS

- 10 Press trips
- 81 press features AVE £200,000
- 14 new golf packages developed
- IGTM and London Golf Show
- Database of 10,000 consumers

•