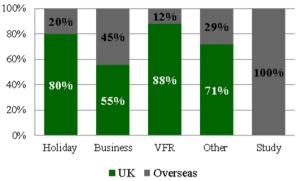

### **Sevenoaks District - Staying visits by purpose**

| Domestic tourists               | Trips   | Nights  | Spend       |
|---------------------------------|---------|---------|-------------|
| Holiday                         | 44,000  | 151,000 | £13,169,000 |
| Business                        | 36,000  | 117,000 | £7,081,000  |
| Visits to friends and relatives | 86,000  | 173,000 | £3,155,000  |
| Other                           | 5,000   | 14,000  | £177,000    |
| Study                           | 0       | 0       | £0          |
| Total                           | 170,000 | 455,000 | £23,581,000 |

Trips

Nights

■UK ■Overseas Spend

 $\blacksquare \mathrm{UK} \ \blacksquare \mathrm{Overseas}$ 

| Overseas tourists               | Trips  | Nights  | Spend       |
|---------------------------------|--------|---------|-------------|
| Holiday                         | 11,000 | 48,000  | £3,035,000  |
| Business                        | 29,000 | 108,000 | £7,090,000  |
| Visits to friends and relatives | 12,000 | 92,000  | £4,347,000  |
| Other                           | 2,000  | 15,000  | £1,212,000  |
| Study                           | 4,000  | 45,000  | £2,097,000  |
| Total                           | 59,000 | 307,000 | £17,781,000 |