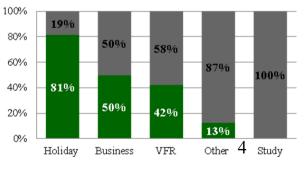

### **Sevenoaks District - Staying visits by purpose**

| Domestic tourists               | Trips   | Nights  | Spend       |
|---------------------------------|---------|---------|-------------|
| Holiday                         | 44,000  | 151,000 | £13,169,000 |
| Business                        | 36,000  | 117,000 | £7,081,000  |
| Visits to friends and relatives | 86,000  | 173,000 | £3,155,000  |
| Other                           | 5,000   | 14,000  | £177,000    |
| Study                           | 0       | 0       | £0          |
| Total                           | 170,000 | 455,000 | £23,581,000 |

Trips

Nights

■UK ■Overseas Spend

 $\blacksquare \mathrm{UK} \ \blacksquare \mathrm{Overseas}$ 

| Overseas tourists               | Trips  | Nights  | Spend       |
|---------------------------------|--------|---------|-------------|
| Holiday                         | 11,000 | 48,000  | £3,035,000  |
| Business                        | 29,000 | 108,000 | £7,090,000  |
| Visits to friends and relatives | 12,000 | 92,000  | £4,347,000  |
| Other                           | 2,000  | 15,000  | £1,212,000  |
| Study                           | 4,000  | 45,000  | £2,097,000  |
| Total                           | 59,000 | 307,000 | £17,781,000 |