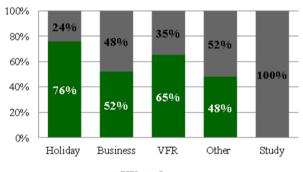

### **Sevenoaks District - Staying visits by purpose**

| Domestic tourists               | Trips   | Nights  | Spend       |
|---------------------------------|---------|---------|-------------|
| Holiday                         | 44,000  | 151,000 | £13,169,000 |
| Business                        | 36,000  | 117,000 | £7,081,000  |
| Visits to friends and relatives | 86,000  | 173,000 | £3,155,000  |
| Other                           | 5,000   | 14,000  | £177,000    |
| Study                           | 0       | 0       | £0          |
| Total                           | 170,000 | 455,000 | £23,581,000 |

Trips

Nights

■UK ■Overseas Spend

 $\blacksquare \mathrm{UK} \ \blacksquare \mathrm{Overseas}$ 

| Overseas tourists               | Trips  | Nights  | Spend       |
|---------------------------------|--------|---------|-------------|
| Holiday                         | 11,000 | 48,000  | £3,035,000  |
| Business                        | 29,000 | 108,000 | £7,090,000  |
| Visits to friends and relatives | 12,000 | 92,000  | £4,347,000  |
| Other                           | 2,000  | 15,000  | £1,212,000  |
| Study                           | 4,000  | 45,000  | £2,097,000  |
| Total                           | 59,000 | 307,000 | £17,781,000 |