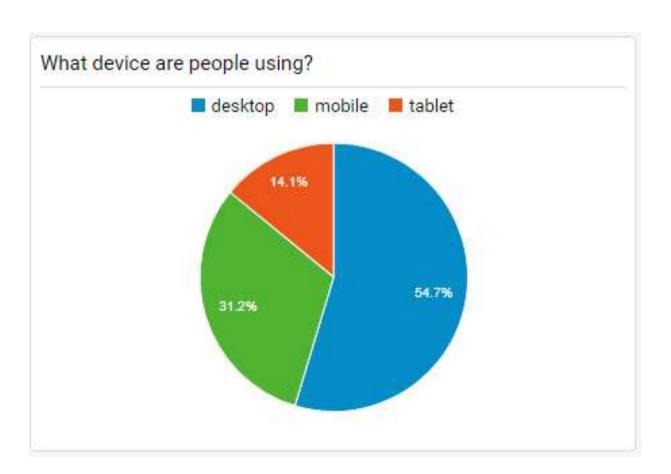

s/13/comment_on_a_planning_applic<br>ation | 14,940    | 10,301              |
| www.sevenoaks.gov.uk/info/20003/your_coun<br>cil/204/jobs_and_working_for_the_council              | 13,767    | 8,708               |
| www.sevenoaks.gov.uk/info/20013/planning_a<br>pplications                                          | 13,751    | 7,855               |
| www.sevenoaks.gov.uk/info/20000/rubbish_and_recycling                                              | 13,516    | 8,657               |
| www.sevenoaks.gov.uk/info/20005/council_ta<br>x/27/make_a_council_tax_payment                      | 13,321    | 8,720               |
| www.sevenoaks.gov.uk/info/20013/planning_a<br>pplications/12/weekly_planning_applications_li<br>st | 12,684    | 8,124               |

# What device are people using?





# My Account - Online Transactions

# **My Account - Online Transactions**



### • Total registered My Account users\* = 3857

| Online Transactions*                                   |      |
|--------------------------------------------------------|------|
| Council Tax                                            | 2876 |
| Garden Waste Renewal                                   | 1236 |
| Garden Waste New                                       | 490  |
| Large Item Collection "Bulky"                          | 478  |
| Fly Tipping                                            | 354  |
| Missed Collection (Rubbish, Recycling or Garden Waste) | 320  |
| Business Rates                                         | 206  |
| Additional Garden Waste Permit                         | 50   |
| Lost Dog