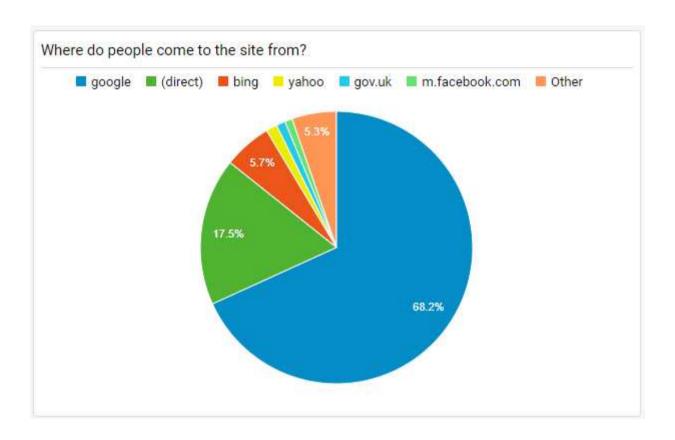

| <b>(P</b> ) | 30,220    | 30,220    |
| www.sevenoaks.gov.uk/info/20000/rubbish_and_recycling                                                | <b>(</b>    | 22,929    | 22,929    |
| www.sevenoaks.gov.uk/in <mark>f</mark> o/20000/rubbish_and_recycling/162/gai<br>den_waste_collection | ø           | 16,608    | 16,608    |
| www.sevenoaks.gov.uk/info/20011/parking                                                              | Ø           | 13,372    | 13,372    |
| www.sevenoaks.gov.uk/info/20006/planning_and_building_control                                        | (1)         | 10,634    | 10,634    |
| www.sevenoaks.gov.uk/info/20005/council_tax                                                          | Ð           | 10,514    | 10,514    |

# Where do people come to the site from?





# Landing and exit pages



| Landing Page                                                                                      |             | Pageviews | Unique<br>Pageviews |
|---------------------------------------------------------------------------------------------------|-------------|-----------|---------------------|
| www.sevenoaks.gov.uk/                                                                             | P           | 151,495   | 102,076             |
| www.sevenoaks.gov.uk/contact                                                                      | P           | 104,324   | 68,513              |
| www.sevenoaks.gov.uk/info/20013/planning<br>_applications                                         | Ð           | 87,942    | 57,165              |
| www.sevenoaks.gov.