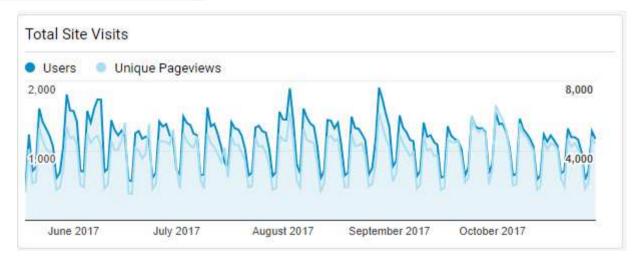

# **Website Statistics**

## Users and sessions

| Total website users                   |                   |
|---------------------------------------|-------------------|
| 117,383                               |                   |
| % of Total: 100.00% (117,383)         | Militarianianiani |
| Total number of visits (sessions)     |                   |
| 215,992                               |                   |
| % of Total: 100.00% (215,992)         | Montentinologica  |
| Average no. of pages viewed per visit |                   |
| 4.51                                  |                   |
| Avg for View: 4.51 (0.00%)            |                   |