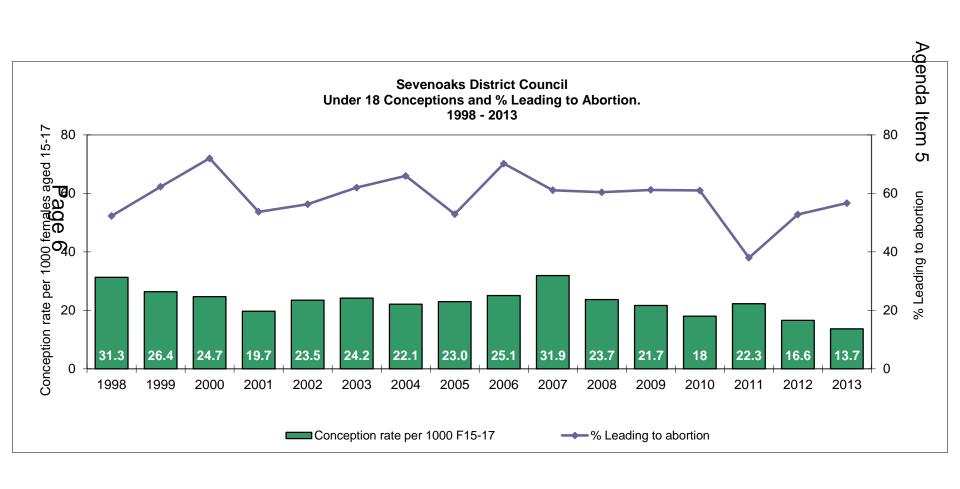

### **Teenage conceptions**

|                 | Under 18's conception rate | Under 18 conceptions leading to abortion [%] | Under 18's<br>birth rates [per<br>1,000 15-17 yr old<br>females] |  |  |
|-----------------|----------------------------|----------------------------------------------|------------------------------------------------------------------|--|--|
| <b>建</b> ngland | 24.3                       | 51.1                                         | 7.8                                                              |  |  |
| 是ngland<br>Kent | 22.9                       | 47.8                                         | 7.7                                                              |  |  |
| Sevenoaks       | 13.7                       | 56.7                                         | 5.0                                                              |  |  |
|                 |                            |                                              | 5.0                                                              |  |  |