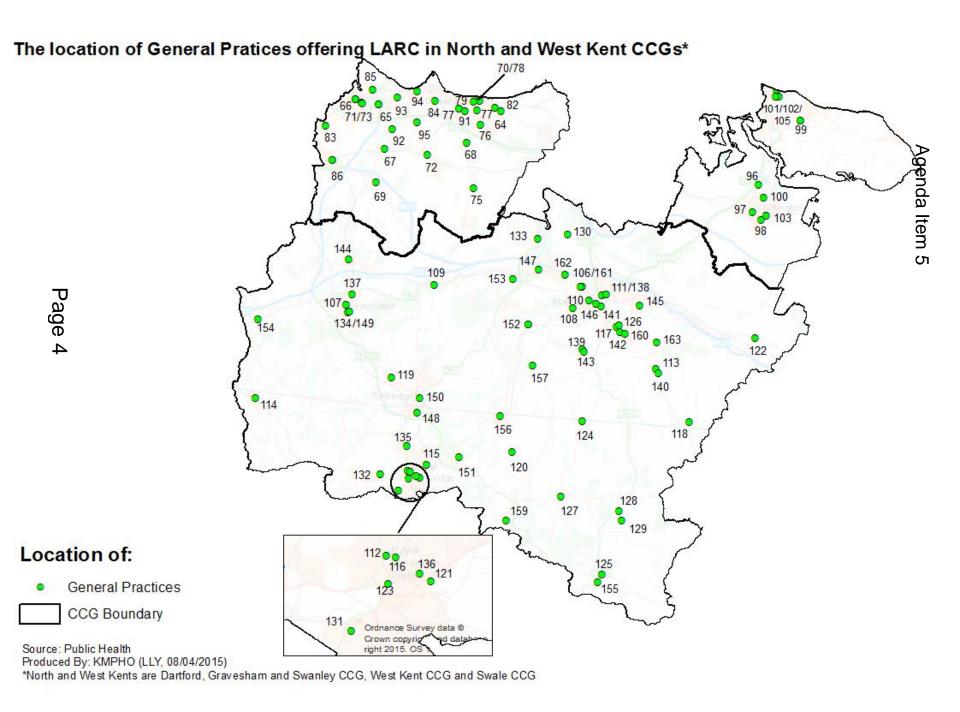

- General practices
- Integrated contraception and GUM **SETVICES** MTW [targeted outreach THT & Brook]
- Chlamydia screening program

  Pharmacy sexual health service [KCHFT]
  - Condom programme [METRO & Malling Health]