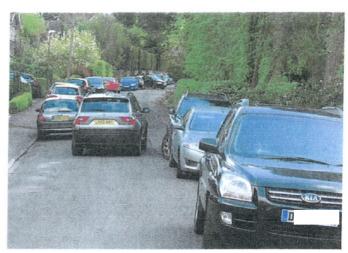

Agenda Item 10

Red Indicates:-

Parked Vehicles,

Wednesday Afternoon,

10<sup>th</sup> June 2015.

As represented by Photograph 6

on page 2

Blue:-

## **Grassy Lane Parking Pictures**

Photo 6