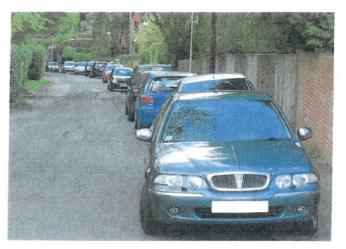

Agenda Item 10

Red Indicates:-

Parked Vehicles,

Wednesday Afternoon,

10<sup>th</sup> June 2015.

As represented by Photograph 6

on page 2

Blue:-

## **Grassy Lane Parking Pictures**

Photo 6