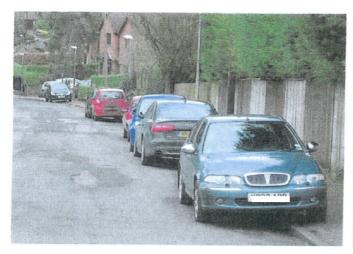

Agenda Item 10

Red Indicates:-

Parked Vehicles,

Wednesday Afternoon,

10<sup>th</sup> June 2015.

As represented by Photograph 6

on page 2

Blue:-

## **Grassy Lane Parking Pictures**

Photo 6