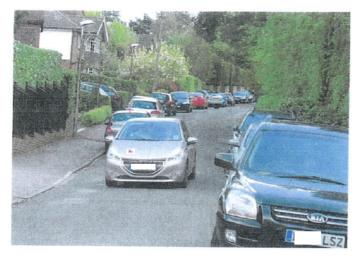

Agenda Item 10

Red Indicates:-

Parked Vehicles,

Wednesday Afternoon,

10<sup>th</sup> June 2015.

As represented by Photograph 6

on page 2

Blue:-

## **Grassy Lane Parking Pictures**

Photo 6