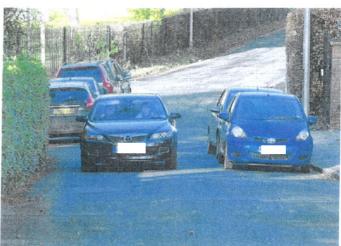

Agenda Item 10

Red Indicates:-

Parked Vehicles,

Wednesday Afternoon,

10<sup>th</sup> June 2015.

As represented by Photograph 6

on page 2

Blue:-

## **Grassy Lane Parking Pictures**

Photo 6